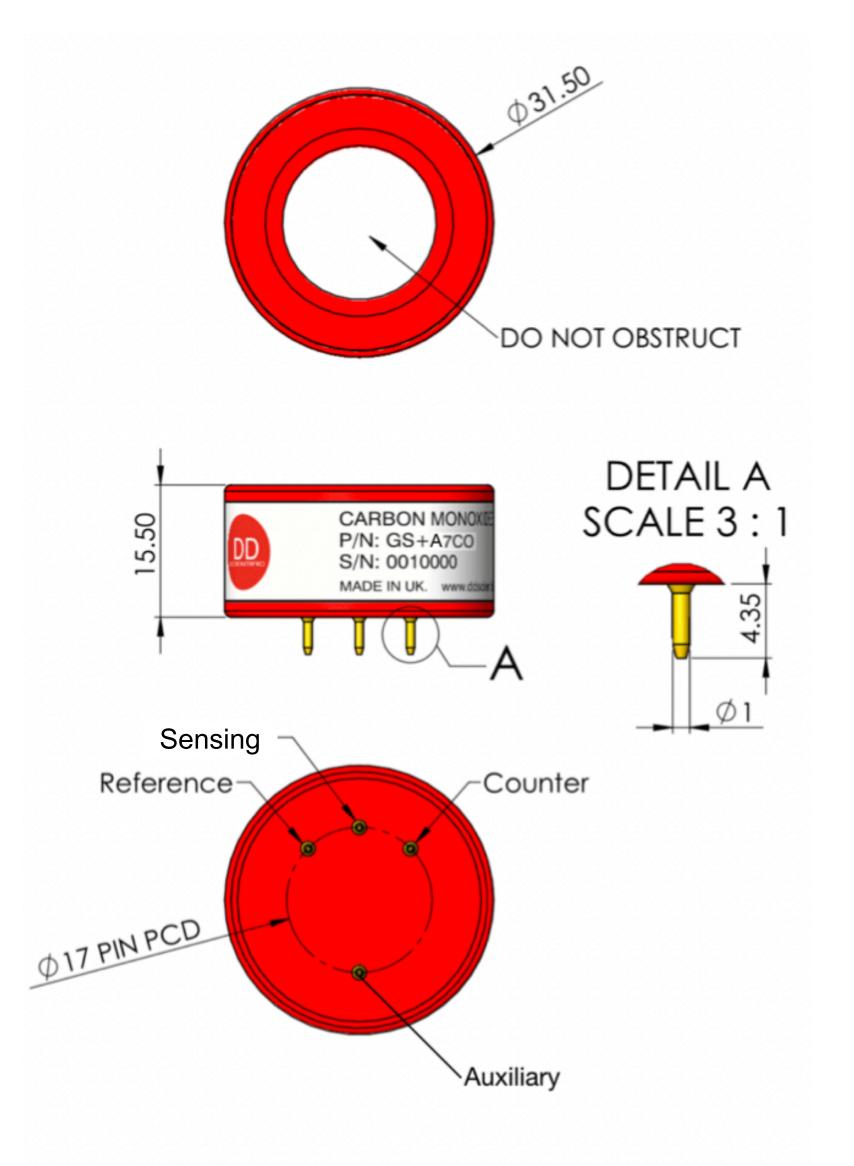

± 150 nA / ppm                                               |
| T90 Response Time       | < 30 seconds                                                            | < 60 seconds                                                                   | < 60 seconds                                                | < 60 seconds                                                     |
| Warranty*               | 12 Months                                                               | 12 Months                                                                      | 12 Months                                                   | 12 Months                                                        |

<sup>\*</sup>Warranty subject to DD-Scientific general terms and conditions of sale.

#### Outline Dimensions.



#### Circuit Diagrams.



#### About DDS.

DDS is a fast growing sensor manufacturer. Founded by Daniel Davies in 2011, we are now producing a potentially life-saving gas sensor every 3 seconds.

Our founding goal was to bring sensors of high quality and consistent performance at competitive prices to the marketplace. We achieve this by investing in new technologies and manufacturing equipment, and designing sensors from the start to be as simple as possible to manufacture whilst not sacrificing performance.





Portfolio of Gases