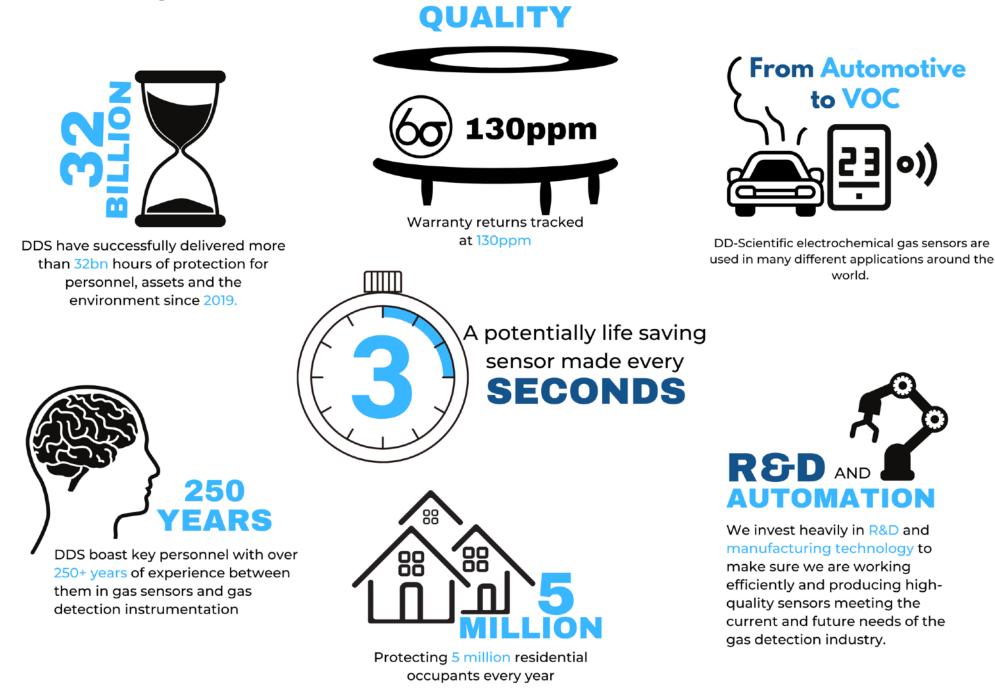

#### About DDS.

DDS is a fast growing sensor manufacturer. Founded by Daniel Davies in 2011, we are now producing a potentially life-saving gas sensor every 3 seconds.

Our founding goal was to bring sensors of high quality and consistent performance at competitive prices to the marketplace. We achieve this by investing in new technologies and manufacturing equipment, and designing sensors from the start to be as simple as possible to manufacture whilst not sacrificing performance.