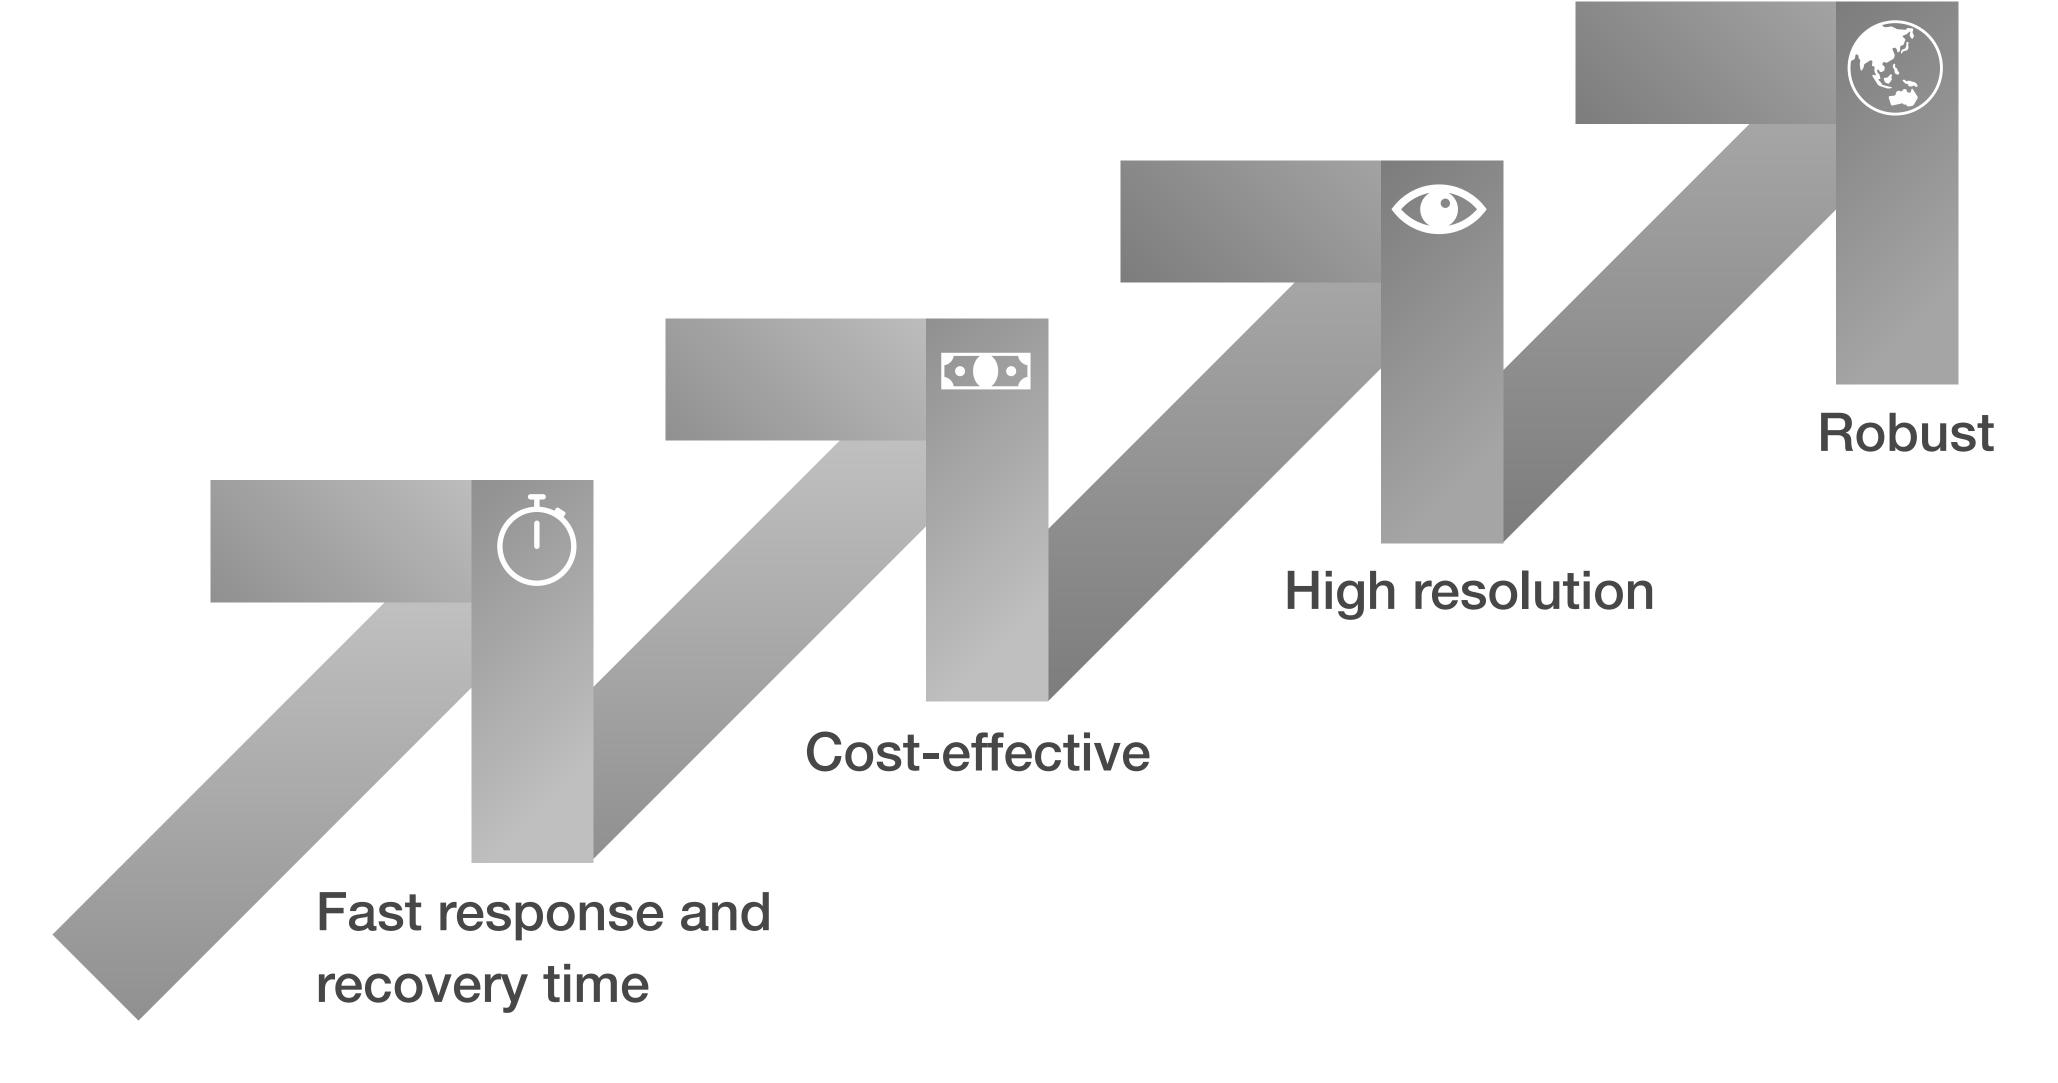

# AD-SCIENTIFIC ALL TYPE AND ALL

## AIR QUALITY Concern continues to grow about the

Concern continues to grow about the level of pollution in the air we breathe and DD-Scientific have responded to this need with a range of high performance sensors for the key gases of interest. Our AQ+ range provides high resolution and robust environmental measurement of CO, NO2, SO2 and O3.



### Key aspects.



## Specifications.

|                         | CARBON MONOXIDE<br>P/N: GS+7CO<br>S/N: 0010000<br>MADE IN UK. WWW.dds.W | SULPHUR DIOXIDE P/N: GS+7502 S/N: SO2-000100 MADE IN UK. WWW.doson MADE IN UK. | NITROGEN DIOXIDE P/N: GS+7NO2 S/N: NO2 - 001000 MADE IN UK. | OZONE SENSOR<br>P/N: GS+703<br>S/N: A0000001<br>MADE IN UK. W/M3 |
|-------------------------|-------------------------------------------------------------------------|--------------------------------------------------------------------------------|-------------------------------------------------------------|------------------------------------------------------------------|
| Target Gas              | Carbon Monoxide                                                         | Sulphur Dioxide