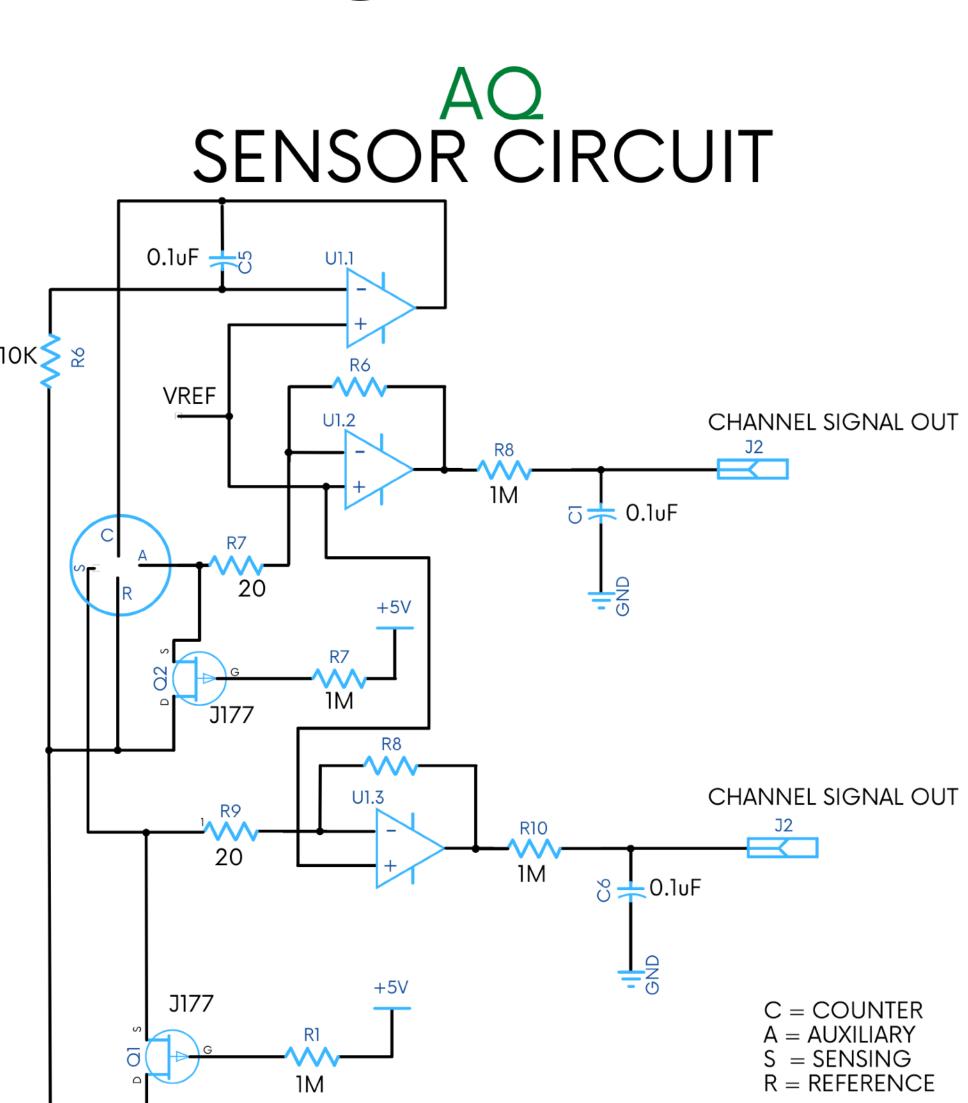

|
| T90 Response Time       | < 30 seconds                                                            | < 60 seconds                                                                   | < 60 seconds                                                | < 60 seconds                                                     |
| Warranty*               | 12 Months                                                               | 12 Months                                                                      | 12 Months                                                   | 12 Months                                                        |

<sup>\*</sup>Warranty subject to DD-Scientific general terms and conditions of sale.

#### Outline Dimensions.



#### Circuit Diagrams.



#### About DDS.

DDS is a fast growing sensor manufacturer. Founded by Daniel Davies in 2011, we are now producing a potentially life-saving gas sensor every 3 seconds.

Our founding goal was to bring sensors of high quality and consistent performance at competitive prices to the marketplace. We achieve this by investing in new technologies and manufacturing equipment, and designing sensors from the start to be as simple as possible to manufacture whilst not sacrificing performance.





Portfolio of Gases